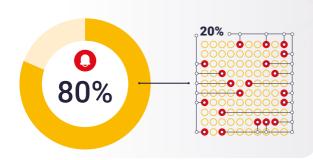

## Did you know?

**80% of faults are from 20% of LV circuits?** We can tell you which ones.

Knowing fault locations before hand can shorten restoration & repair time by 30% and cut CML costs by 40%. What would you do with these monetary savings?