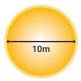

## 120 minutes

Did you know starting restoration immediately after a fault **can reduce CML by 120 mins?** No need to wait for customer calls. How would this benefit your customers this winter?

Our Proactive Reliability App typically locates the exact position of an LV cable defect 32% of the time, to within 5m in 49% of cases and 59% of the time to within 10m.

**59%** 