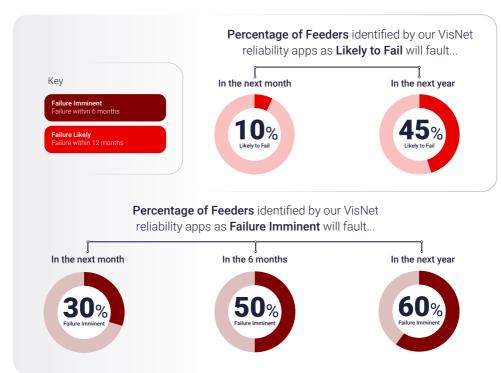

Most LV faults are located using VisNet reliability apps? How would this benefit your customers this winter?

We predicted 71% of LV faults which subsequently occurred within a year?

Did you know that you can get highly accurate predictions of when and where cable faults will occur?