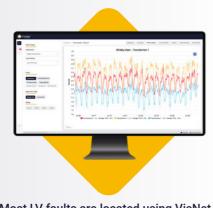

## Remarkable Apps for Reliable Networks

The VisNet® Reliability App Suite delivers the support you and your network need. Faster identification and resolution of issues through real-time monitoring, alerts for loss of supply and pre-fault activity, as well as fault type and its exact location. Just think what you could do with this information.

Most LV faults are located using VisNet reliability apps? How would this benefit your customers this winter?

We predicted 71% of LV faults which subsequently occurred within a year?

Did you know that you can get highly accurate predictions of when and where cable faults will occur?