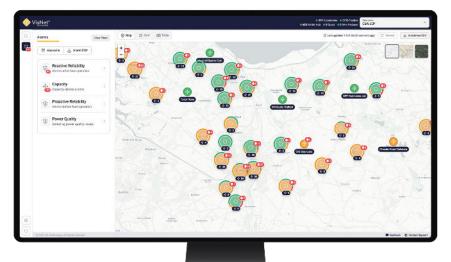

## How it works

Having thorough data is essential for network operation, but without evaluation, it's useless. We must unlock data to deliver meaningful insights and really benefit from our learnings. VisNet® Detect Pro fills that need.

VisNet Detect Pro's intuitive interface is designed to facilitate efficient visualisation. It enables you to rapidly identify any network difficulties and warns clients via SMS. You can even delve further into the specifics to determine the actual cause of the issue. Get a better understanding of how your network functions and take charge of any problems that may occur.

## **Features**

- Intuitive map-based user interface.
- Clear dashboard view to highlight areas of intervention.
- Detailed view of real-time and historical data available.
- Modern web-API architecture.
- Continuous development and release cycle.
- New engineering insights are added on a regular basis.
- User authentication for access control.
- Configurable privilege levels for users and administrators.
- Data download and export options.
- Fully flexible offering that adapts to accommodate client specific hosting needs.