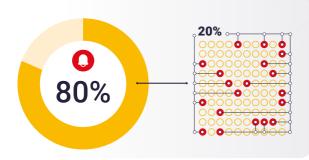

## Did you know?

80% of faults are from 20% of LV circuits.

We can tell you which ones.

Knowing fault locations before hand can shorten restoration time and CMLs by 30%, repair costs are also cut by 40%. What would you do with these monetary savings?