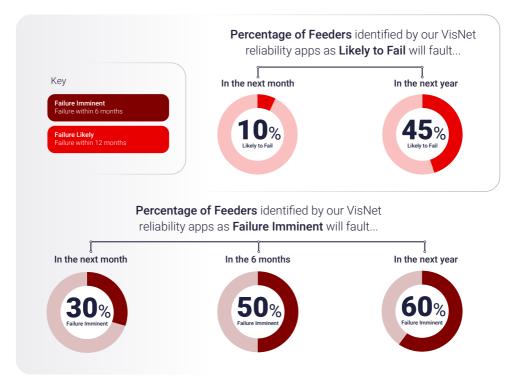

Most LV faults are located using VisNet reliability apps. How would this benefit your customers?

We predicted 71% of LV faults which subsequently occurred within a year.

Did you know that you can get highly accurate predictions of when and where cable faults will occur?