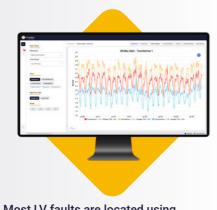

Most LV faults are located using VisNet reliability apps. How would this benefit your customers?

We predicted 71% of LV faults which subsequently occurred within a year.

Did you know that you can get highly accurate predictions of when and where cable faults will occur?